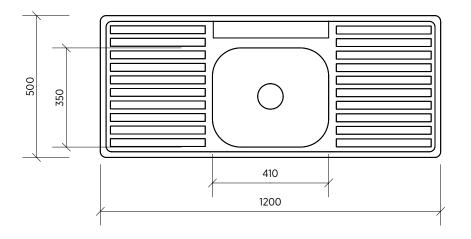

| ORDER CODE  | SKS-012-1T<br>SKS-012-3T<br>SKS-012-0T | 1 taphole<br>3 tapholes<br>no taphole |
|-------------|----------------------------------------|---------------------------------------|
| WASTE       | Includes basket waste                  |                                       |
| OVERFLOW    | Optional overflow kit available        |                                       |
| BOWL SIZE   | 410 x 350 mm, 180 mm deep              |                                       |
| ACCESSORIES | A variety of accessories is available. |                                       |
|             |                                        |                                       |

180 mm deep