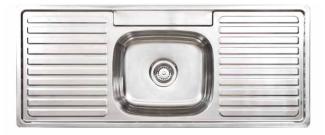

## Acero - Classic styling with a contemporary feel

Timeless classics that are equally at home in a modern or traditional kitchen. The classic styling has a contemporary feel, featuring square corners, stainless steel designer basket wastes and a silk finish.

- Contemporary classic lines and silk finish
  0.8 mm thick premium 304 grade stainless steel
- Large capacity bowls \_
- Easy to clean Sound deadening \_
- Designer basket wastes

One bowl, two drainers SUMMARY